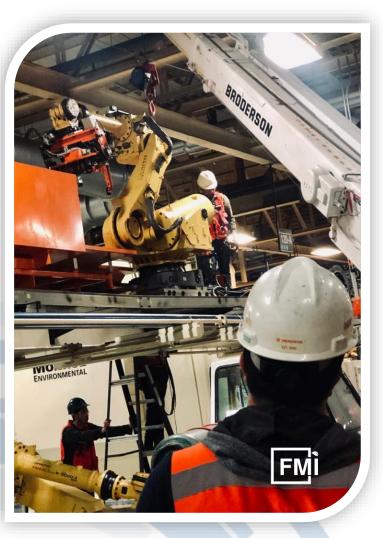

# 6.0 Servicies Robotics

We offer updates, maintenance and improvements for your robotic integrated processes. Our service tech team and our project management system, makes the most reliable experience to keep your line running at optimal conditions.

- Program backups
- Teaching and mastering
- Basic maintenance programs
- Lubrication
- Servos replacement
- Transmission replacement
- Installation
- Programming
- PLC integration
- Artificial vision