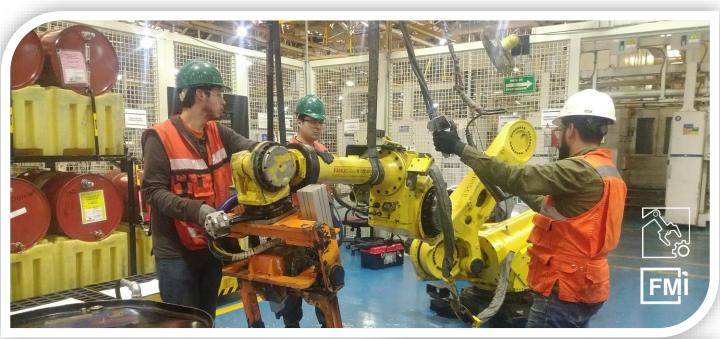

# 6.0 Servicies Robotics

We offer updates, maintenance and improvements for your robotic integrated processes. Our service tech team and our project management system, makes the most reliable experience to keep your line running at optimal conditions.

- Program backups
- Teaching and mastering
- Basic maintenance programs
- Lubrication
- Servos replacement
- Transmission replacement
- Installation
- Programming
- PLC integration
- Artificial vision