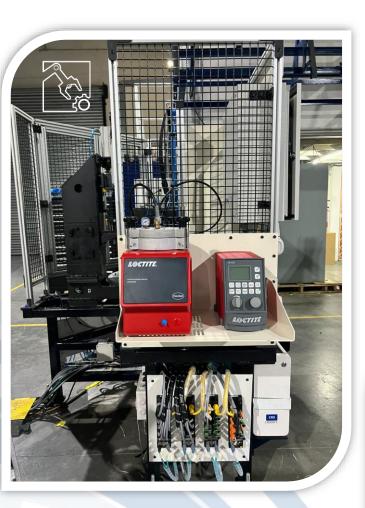

# 1.0 Machinery, Equipment & Tooling Adhesive Application Stations

Loctite Adhesive Application Stations

#### 5.0 Applications Adhesive Dispensing

Loctite dispense systems. offers solutions for an array of adhesive package sizes for various market applications, with control and monitoring of precise amounts to ensure your process requirements.

LOCTITE