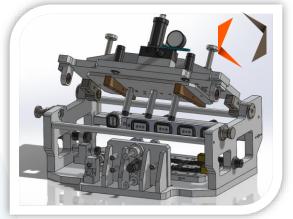

# 1.0 Machinery, Equipment & Tooling Fastening & Part feeders

Fastening Station with Bowl Feeder