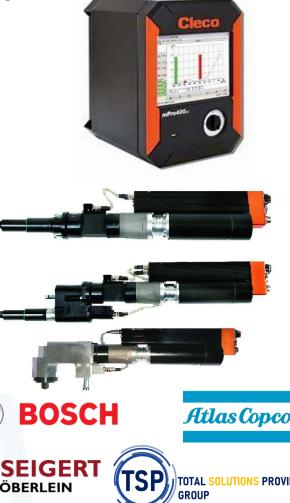

#### 5.0 Applications Fastening and Torque Control

Controlled Fastening Tools provide torque verification, data collection, high-quality, productivity and enhancing solutions. Get additional information on DC Nutrunners, DC Controllers. DC Controlled Electric Pulse Tools, Accessories, Pneumatic Pulse Tools, Pulse Tool Accessories. Tool Controllers and MonitorsTool Controllers and Monitors, and Fixtured Nutrunners.

EBER

When it comes to Controlled Fastening Tools we integrate wide selection of high-quality DC electric nutrunners. and pneumatic pulse tools. tool controllers and monitors and more. We'll help you find the perfect tools to get the job done right.