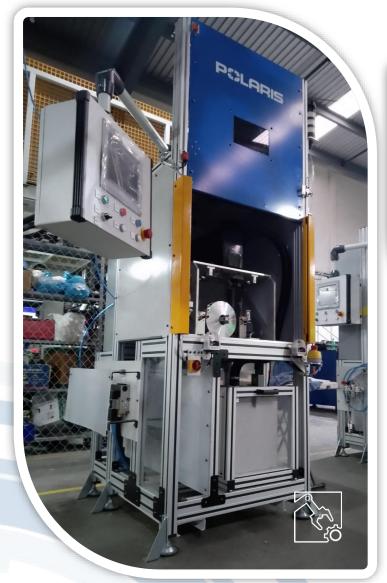

#### 5.0 Applications Press & Servo Press

We are focused in force and torque sensing applications, giving machines the ability to "feel" how a part or product is being made.

Data is collected during these closedloop operations, and manufacturers use that information to continually improve their processes.

ROME