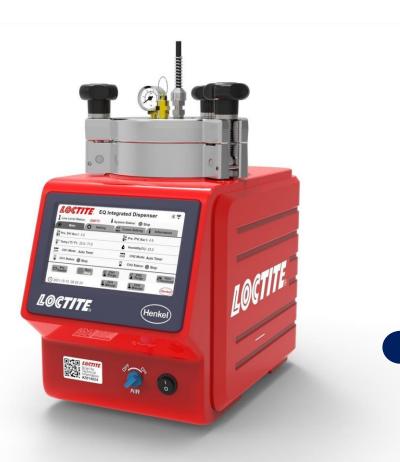

#### 5.0 Applications Adhesive Dispensing

Loctite dispense systems. offers solutions for an array of adhesive package sizes for various market applications, with control and monitoring of precise amounts to ensure your process requirements.

LOCTITE