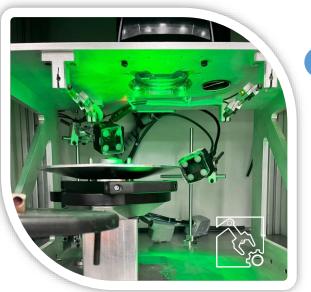

# 5.0 Applications Artificial Vision

#### Artificial Vision

Solutions to meet quality expectations with high speed and consistency.

Focused on detection for error-mistake proof, traceability, and profile-target measurement, to automate your process on a flexible and scalable solutions.

### KEYENCE ODATALOGIC COGNEX

From brand new projects, installation and production support, to rebuild, retrofit, and repair.

Our qualified staff, tools and experience, supports your critical equipment to maintain production running in optimal conditions.