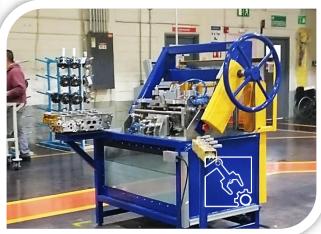

# 1.0 Machinery, Equipment & Tooling Fastening & Part feeders

Fastening Station with Bowl Feeder